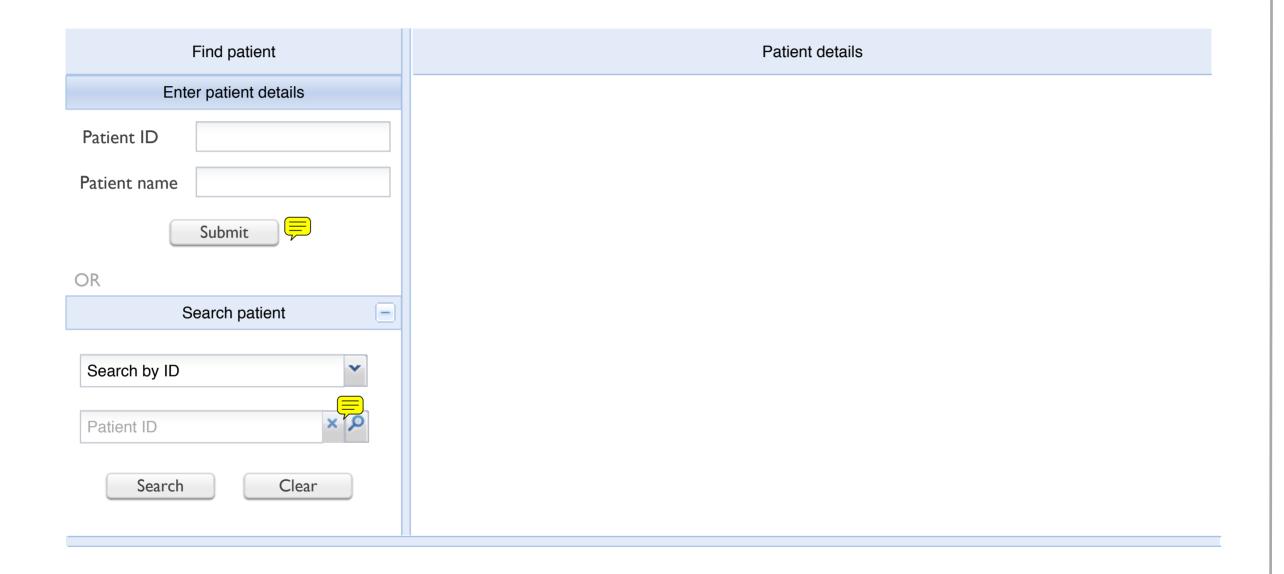

|   | 100    |  |
|---|--------|--|
|   | ~JSS ~ |  |
|   | . ><   |  |
| _ | Logo   |  |
|   | _090   |  |

User Name

Password

Log in

Forgot password?



### Select your module





IN PATIENT















# **Billing Department**

User Name <u>Log Out</u>





JSS Logo

## **Billing Department**

User Name <u>Log Out</u>

**Home** 



Patient details

JSS Logo

### **Billing Department**

User Name Log Out

**Home** 





JSS Logo

#### **Billing Department**

User Name <u>Log Out</u>



Patient name: Ram Singh
Patient ID :1378990
Age :46 yrs
Gender :Male

Bill number: 34990 Bill Date : 24/07/2012 Village : Ganyari Home> Billing



Bill no: 34990

**Bill Date** 24/07/2012

Admitted

Discharge date

Admission date

Bill history

| _   |
|-----|
| dt. |
| •   |

| Bill information | ۱ |
|------------------|---|
|------------------|---|

**=** 

| S.no | Patient ID | Bill no. | Amount  |
|------|------------|----------|---------|
|      |            |          | (Rs)    |
| 1    | 135578     | 14589    | 100.00  |
| 2    | 138880     | 14588    |