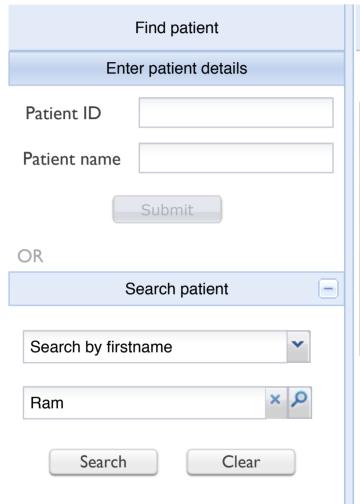

|   | 100    |  |
|---|--------|--|
|   | ~JSS ~ |  |
|   | . ><   |  |
| _ | Logo   |  |
|   | _090   |  |

User Name

Password

Log in

Forgot password?



### Select your module





IN PATIENT















# **Billing Department**

User Name <u>Log Out</u>





JSS Logo

## **Billing Department**

User Name <u>Log Out</u>

**Home** 



Patient details

JSS Logo

### **Billing Department**

User Name Log Out

**Home** 





JSS Logo

#### **Billing Department**

User Name <u>Log Out</u>



Patient name: Ram Singh
Patient ID :1378990
Age :46 yrs
Gender :Male

Bill number: 34990 Bill Date : 24/07/2012 Village : Ganyari Home> Billing



Bill no: 34990

**Bill Date** 24/07/2012

Admitted

Discharge date

Admission date

Bill history

| _   |
|-----|
| dt. |
| •   |

| Bill information | ۱ |
|------------------|---|
|------------------|---|

**=** 

| S.no | Patient ID | Bill no. | Amount  |
|------|------------|----------|---------|
|      |            |          | (Rs)    |
| 1    | 135578     | 14589    | 100.00  |
| 2    | 138880     | 14588    | 560.00  |
| 3    | 339900     | 14587    | 340.00  |
| 4    | 887446     | 14586    | 558.00  |
| 5    | 220933     | 14585    | 580.00  |
| 6    | 887899     | 1