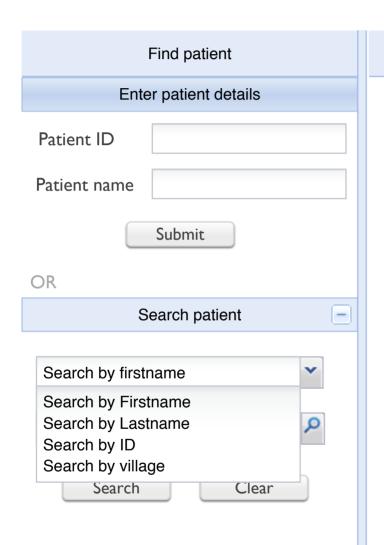

|   | 100    |  |
|---|--------|--|
|   | ~JSS ~ |  |
|   | . ><   |  |
| _ | Logo   |  |
|   | _090   |  |

User Name

Password

Log in

Forgot password?



### Select your module





IN PATIENT















# **Billing Department**

User Name <u>Log Out</u>





JSS Logo

## **Billing Department**

User Name <u>Log Out</u>

**Home** 



Patient details

JSS Logo

### **Billing Department**

User Name Log Out

**Home** 





JSS Logo

#### **Billing Department**

User Name <u>Log Out</u>



Patient name: Ram Singh
Patient ID :1378990
Age :46 yrs
Gender :Male

Bill number: 34990 Bill Date : 24/07/2012 Village : Ganyari Home> Billing



Bill no: 34990

**Bill Date** 24/07/2012

Admitted

Discharge date

Admission date

Bill history

| _   |
|-----|
| dt. |
| •   |

| Bill information | ۱ |
|------------------|---|
|------------------|---|

**=** 

| S.no | Patient ID | Bill no. | Amount  |
|------|------------|----------|---------|
|      |            |          | (Rs)    |
| 1    | 135578     | 14589    | 100.00  |
| 2    | 138880     | 14588    | 560.00  |
| 3    | 339900     | 14587    | 340.00  |
| 4    | 887446     |