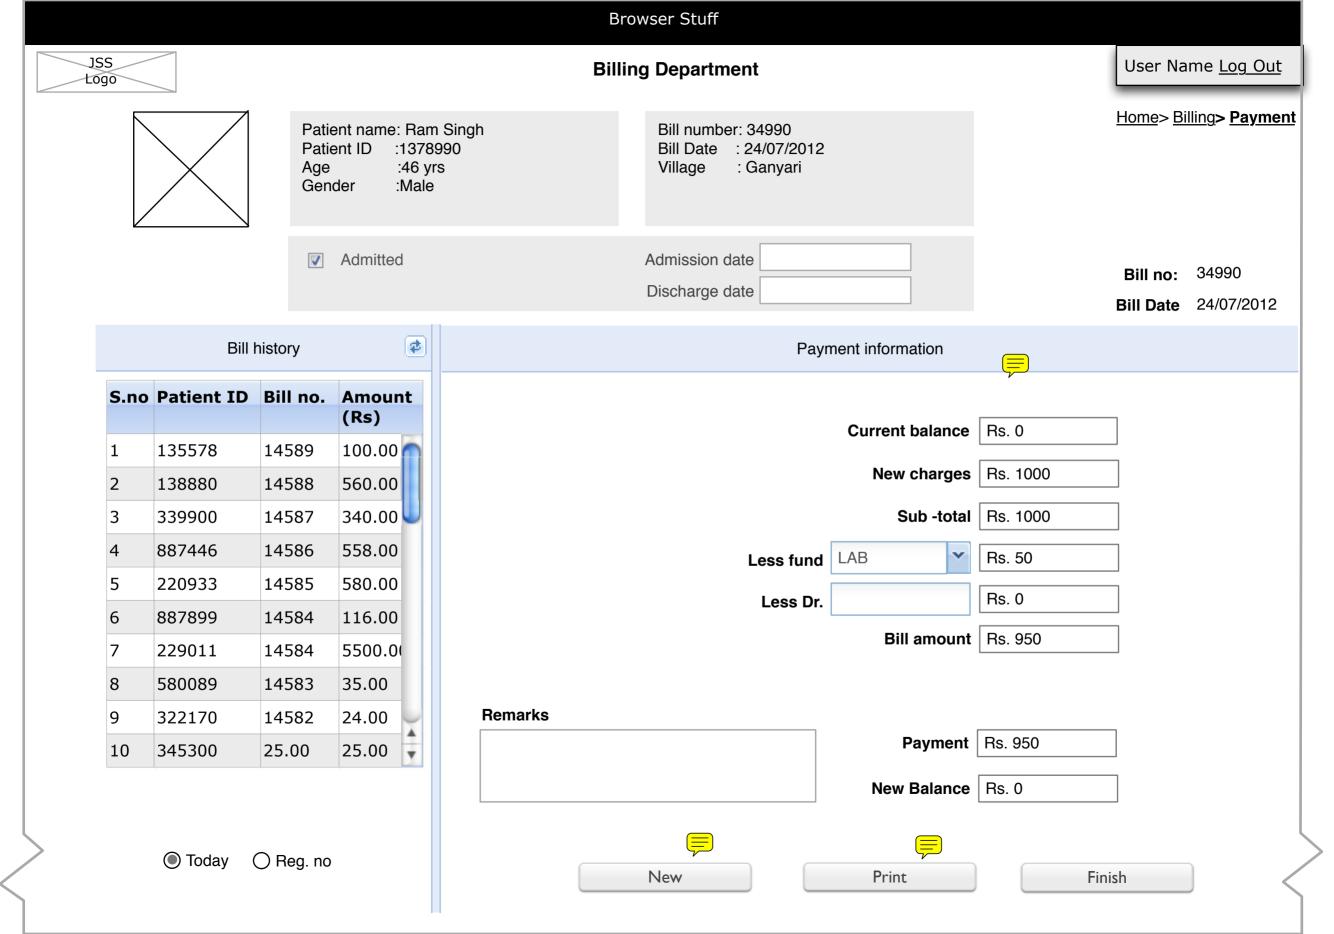

#### **Billing Department**

User Name <u>Log Out</u>

Patient name: Ram Singh
Patient ID :1378990
Age :46 yrs
Gender :Male

Bill number: 34990 Bill Date : 24/07/2012 Village : Ganyari Home> Billing

Bill no: 34990

**Bill Date** 24/07/2012

Admitted

Discharge date

Admission date

Bill history

| _   |
|-----|
| dt. |
| •   |

| Bill information | ۱ |
|------------------|---|
|------------------|---|

**=** 

| S.no | Patient ID | Bill no. | Amount  |
|------|------------|----------|---------|
|      |            |          | (Rs)    |
| 1    | 135578     | 14589    | 100.00  |
| 2    | 138880     | 14588    | 560.00  |
| 3    | 339900     | 14587    | 340.00  |
| 4    | 887446     | 14586    | 558.00  |
| 5    | 220933     | 14585    | 580.00  |
| 6    | 887899     | 14584    | 116.00  |
| 7    | 229011     | 14584    | 5500.00 |
| 8    | 580089     | 14583    | 35.00   |
| 9    | 322170     | 14582    | 24.00   |
| 10   | 345300     | 25.00    | 25.00   |