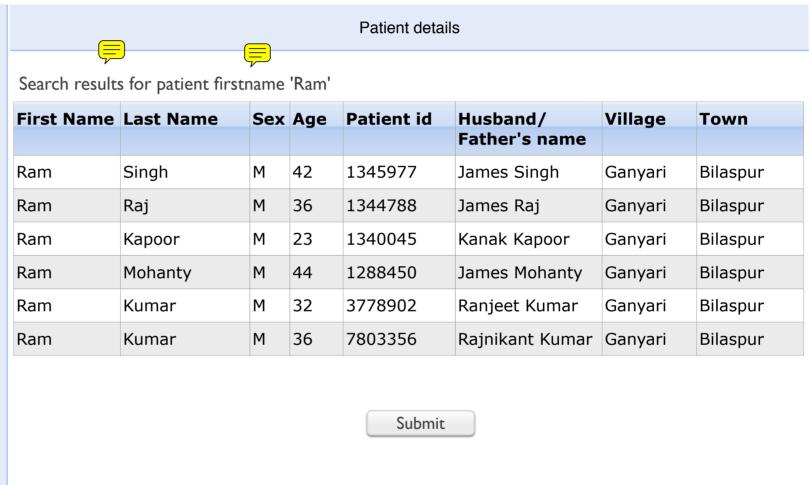

|   | 100    |  |
|---|--------|--|
|   | ~JSS ~ |  |
|   | . ><   |  |
| _ | Logo   |  |
|   | _090   |  |

User Name

Password

Log in

Forgot password?



### Select your module





IN PATIENT















# **Billing Department**

User Name <u>Log Out</u>





JSS Logo

## **Billing Department**

User Name <u>Log Out</u>

**Home** 



Patient details

JSS Logo

### **Billing Department**

User Name Log Out

**Home** 





JSS Logo

#### **Billing Department**

User Name <u>Log Out</u>



Patient name: Ram Singh
Patient ID :1378990
Age :46 yrs
Gender :Male

Bill number: 34990 Bill Date : 24/07/2012 Village : Ganyari Home> Billing



Bill no: 34990

**Bill Date** 24/07/2012

Admitted

Discharge date

Admission date

Bill history

| _   |
|-----|
| dt. |
| •   |

| Bill information | ۱ |
|------------------|---|
|------------------|---|

**=** 

| S.no | Patient ID | Bill no. | Amount  |
|------|------------|----------|---------|
|      |            |          | (Rs)    |
| 1    | 135578     | 14589    | 100.00  |
| 2    | 138880     | 14588    | 560.00  |
| 3    | 339900     | 14587    | 340.00  |
| 4    | 887446     | 14586    | 558.00  |
| 5    | 220933     | 14585    | 580.00  |
| 6    | 887899     | 145