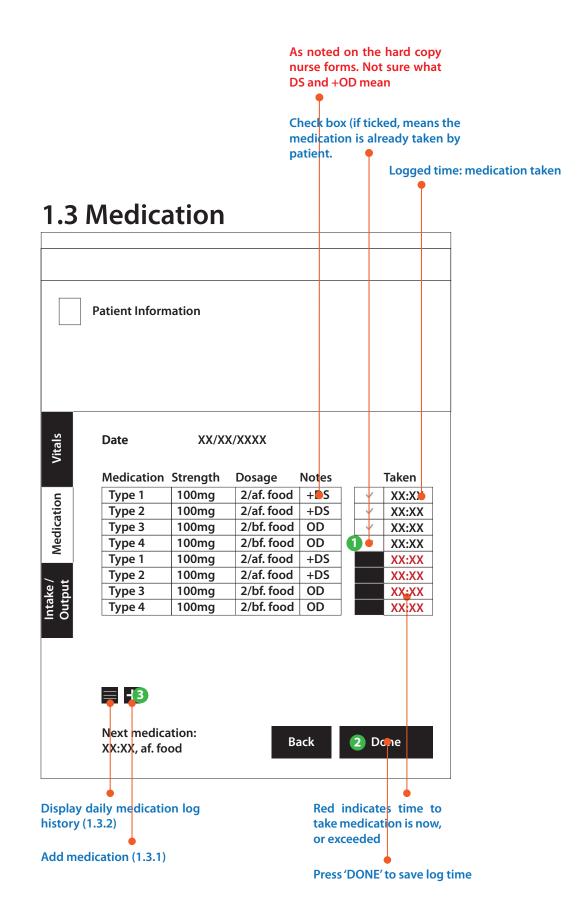

# Medication

Press to view pop over calendar to select day to view medication log

٦

## 1.3.2 Medication log (full list)

| Medication | Strength | Dosage     | Notes | Taken | Logged by |
|------------|----------|------------|-------|-------|-----------|
| Type 1     | 100mg    | 2/af. food | +DS   | XX:XX | Nurse A   |
| Type 2     | 100mg    | 2/af. food | +DS   | XX:XX | Nurse A   |
| Type 3     | 100mg    | 2/bf. food | OD    | XX:XX | Nurse B   |
| Type 4     | 100mg    | 2/bf. food | OD    | XX:XX | Nurse B   |
| Type 1     | 100mg    | 2/af. food | +DS   | XX:XX | Nurse A   |
| Type 2     | 100mg    | 2/af. food | +DS   | XX:XX | Nurse A   |
| Type 3     | 100mg    | 2/bf. food | OD    | XX:XX | Nurse B   |
| Type 4     | 100mg    | 2/bf. food | OD    | XX:XX | Nurse B   |
|            |          |            |       |       |           |