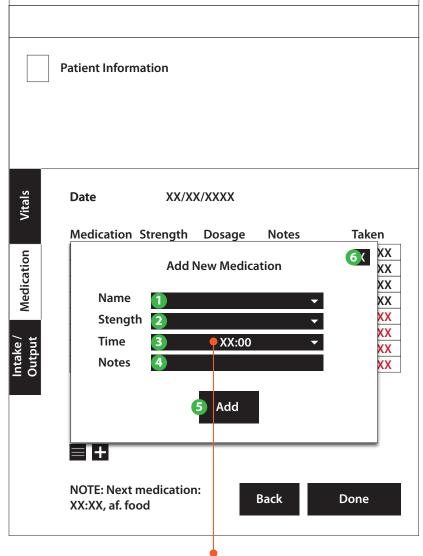

#### 1.3.1 Medication - add (popup)

Type time into the field. e.g. 18:30. After typing, press "+" to add the time to the list.

"Add New Medication" only refers to logging a unique event where a medicine is given (with doctor's approval). It does not mean that this is a new regular medication prescribed to the patient.