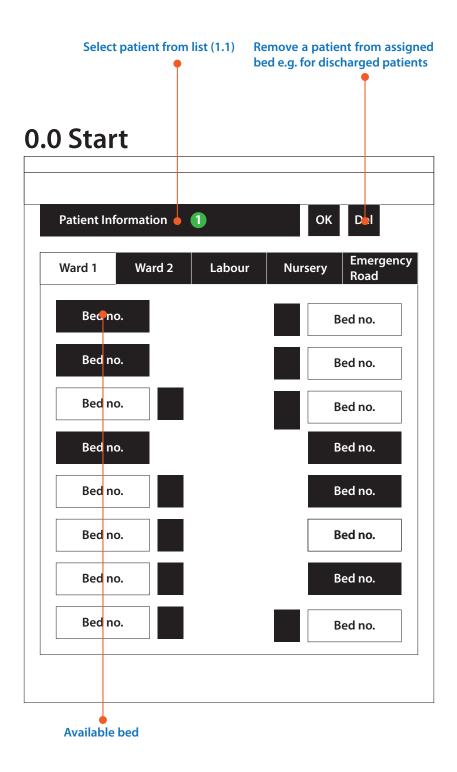

press to select patient to assign bed (1.1.1)

#### 1.1 Select patient to assign

indicates more patients below

select, press OK to confirm)