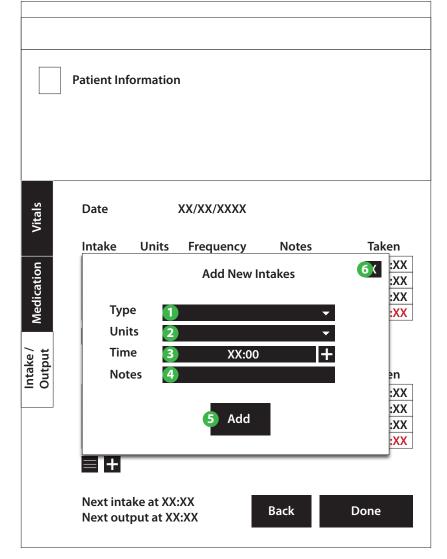

#### 1.4.1 Intakes - add (popup)

"Add New Intake" only refers to logging a unique event where an intake is given (with the doctor's approval). It does not mean that this is a new regular intake for the patient.