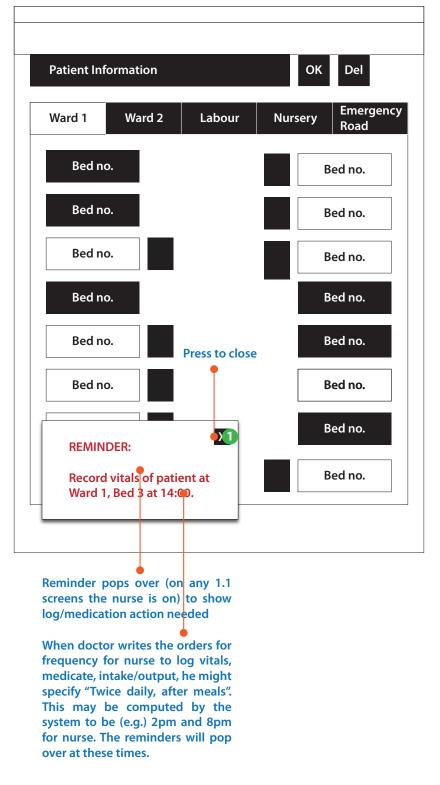

press to select patient to assign bed (1.1.1)

#### 1.1 Select patient to assign



indicates more patients below



select, press OK to confirm)

#### Reminders



#### Link to tabbed UI (from 0.0)



Patient is assigned; photo shown. Press to log vitals, medication and intake/output. Same screen as 0.0





Press to view pop over calendar to select day to view temperature log

## 1.2.1 Vitals - temp. log (full list)

| Date        | xx/xx/xxxx | <b>_</b>  | ľ |
|-------------|------------|-----------|---|
| Temperature | Time       | Logged by |   |
| •           | XX:XX      | Nurse A   |   |
|             | XX:XX      | Nurse A   |   |
|             | XX:XX      | Nurse B   |   |
|             | XX:XX      | Nurse B   |   |
| L           | 1 1        | <u> </u>  |   |
|             |            |           |   |
|             |            |           |   |
|             |            |           |   |
|             |            |           |   |