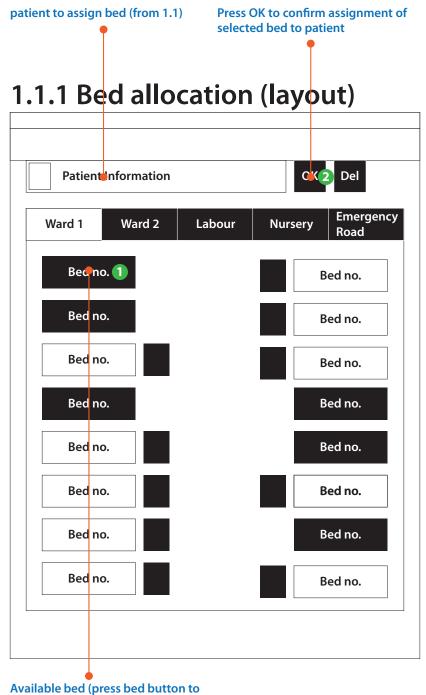

press to select patient to assign bed (1.1.1)

#### 1.1 Select patient to assign

indicates more patients below

select, press OK to confirm)