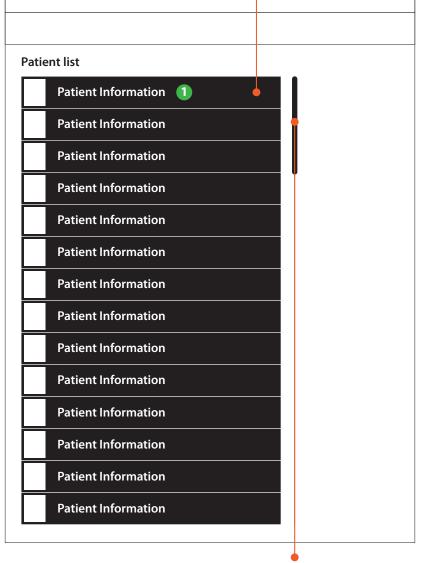

#### 1.1 Select patient to assign

indicates more patients below

select, press OK to confirm)