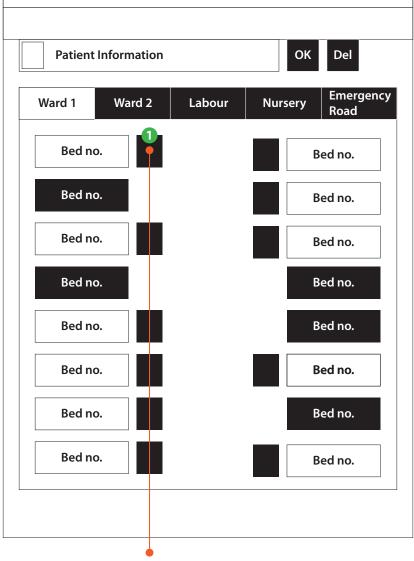

press to select patient to assign bed (1.1.1)

#### 1.1 Select patient to assign

indicates more patients below

select, press OK to confirm)