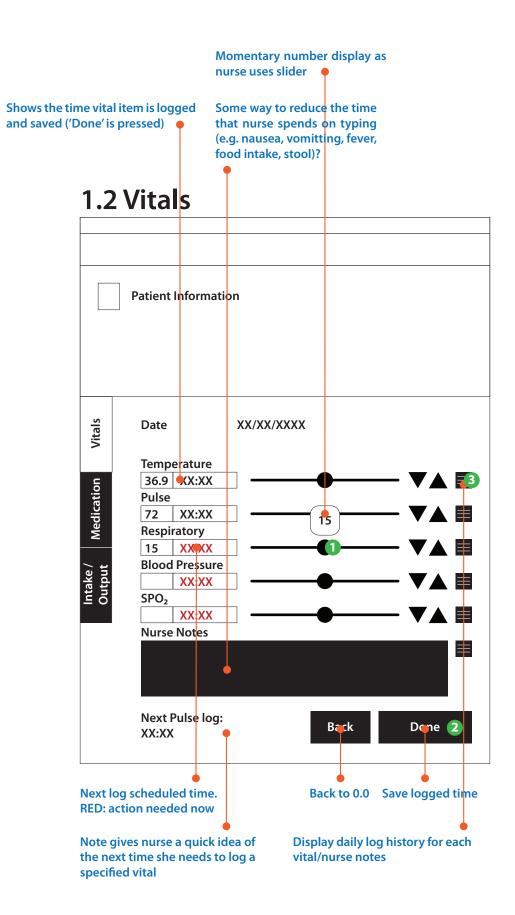

#### Link to tabbed UI (from 0.0)

Patient is assigned; photo shown. Press to log vitals, medication and intake/output. Same screen as 0.0

Press to view pop over calendar to select day to view temperature log

## 1.2.1 Vitals - temp. log (full list)

| Date        | xx/xx/xxxx | <b>_</b>  | ľ |
|-------------|------------|-----------|---|
| Temperature | Time       | Logged by |   |
| •           | XX:XX      | Nurse A   |   |
|             | XX:XX      | Nurse A   |   |
|             | XX:XX      | Nurse B   |   |
|             | XX:XX      | Nurse B   |   |
| L           | 1 1        | <u> </u>  |   |
|             |            |           |   |
|             |            |           |   |
|             |            |           |   |
|             |            |           |   |
|             |            |           |   |
|             |            |           |   |
|             |            |           |   |
|             |            |           |   |
|             |            |           |   |
|             |            |           |   |
|             |            |           |   |
|             |            |           |   |
|             |            |           |   |
|             |            |           |   |
|             |            |           |   |
|             |            |           |   |
|             |            |           |   |
|             |            |           |   |
|             |            |           |   |
|             |            |           |   |
|             |            |           |   |
|             |            |           |   |
|             |            |           |   |
|             |            |           |   |
|             |            |           |   |
|             |            |           |   |
|             |            |           |   |
|             |            |           |   |
|             |            |           |   |
|             |            |           |   |
|             |            |           |   |
|             |            |           |   |
|             |            |           |   |
|             |            |           |   |
| AA:AA       |            |           |   |
| ΛΛ:ΛΛ       |            |           |   |