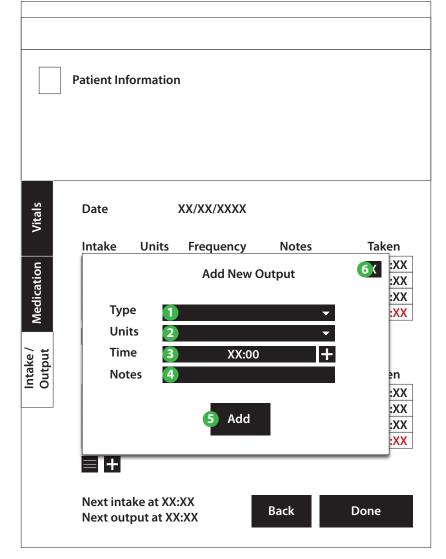

#### 1.4.2 Output - add (popup)

"Add New Output" only refers to logging a unique event where an output is logged (e.g. the patient vomits unexpectedly). It does not mean that this is a new regular output to be taken.